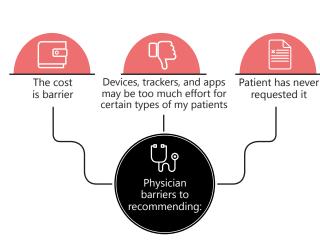

## Connected Health: Coming ready or not



Do you currently, or have you ever, used a connected health device or tool to manage your health?





T2B % - 7 point scale combined 6 & 7



Level of agreement with statement If the following healthcare professionals recommended a CHD as part of my treatment plan I would use it. (T2B% - 7 point scale, combined score of 6 & 7)

## Type 2 Diabetes Deep-Dive: USA, UK & Japan



a connected health device or tool to manage ...













How knowledgeable do you feel as a physician in being able to choose the right connected health device or tool for your patients (T2B%)

\*Knowledge level using a 7 point scale ranging from "Very knowledgeable (7) to "Not at all knowledgable" (1).

\*USA • UK • Japan

\*Knowledge level using a 7 point scale ranging from "Very knowledgeable (7) to "Not at all knowledgable" (1).

Figures show the combined percentage agreement level for the top two agreement levels

## **Type 2 Diabetes Segmentation:**