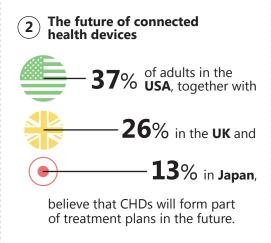

## Connected Health: Coming ready or not

Do you currently, or have you ever, used a connected health device or tool to manage your health?

T2B % - 7 point scale combined 6 & 7

Level of agreement with statement If the following healthcare professionals recommended a CHD as part of my treatment plan I would use it. (T2B% - 7 point scale, combined score of 6 & 7)