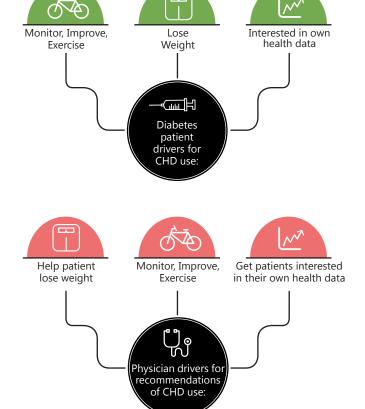

## Connected Health: Coming ready or not



Do you currently, or have you ever, used a connected health device or tool to manage your health?





T2B % - 7 point scale combined 6 & 7



Level of agreement with statement If the following healthcare professionals recommended a CHD as part of my treatment plan I would use it. (T2B% - 7 point scale, combined score of 6 & 7)

## Type 2 Diabetes Deep-Dive: USA, UK & Japan



a connected health device or tool to manage ...













How knowledgeable do you feel as a physician in being able to choose the right connected health device or tool for your patients (T2B%)

\*Knowledge level using a 7 point scale ranging from "Very knowledgeable (7) to "Not at all knowledgable" (1).

\*USA • UK • Japan

\*Knowledge level using a 7 point scale ranging from "Very knowledgeable (7) to "Not at all knowledgable" (1).

Figures show the combined percentage agreement level for the top two agreement levels

## **Type 2 Diabetes Segmentation:**