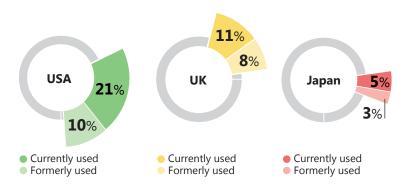

## Connected Health: Coming ready or not

Do you currently, or have you ever, used a connected health device or tool to manage your health?

T2B % - 7 point scale combined 6 & 7

Level of agreement with statement If the following healthcare professionals recommended a CHD as part of my treatment plan I would use it. (T2B% - 7 point scale, combined score of 6 & 7)