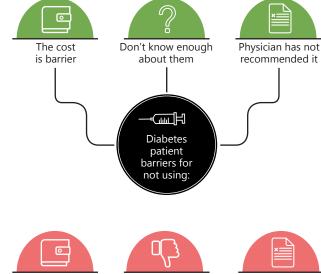

## Connected Health: Coming ready or not



Do you currently, or have you ever, used a connected health device or tool to manage your health?





T2B % - 7 point scale combined 6 & 7



Level of agreement with statement If the following healthcare professionals recommended a CHD as part of my treatment plan I would use it. (T2B% - 7 point scale, combined score of 6 & 7)

## Type 2 Diabetes Deep-Dive: USA, UK & Japan



a connected health device or tool to manage ...













How knowledgeable do you feel as a physician in being able to choose the right connected health device or tool for your patients (T2B%)

\*Knowledge level using a 7 point scale ranging from "Very knowledgeable (7) to "Not at all knowledgable" (1).

\*USA • UK • Japan

\*Knowledge level using a 7 point scale ranging from "Very knowledgeable (7) to "Not at all knowledgable" (1).

Figures show the combined percentage agreement level for the top two agreement levels

## **Type 2 Diabetes Segmentation:**