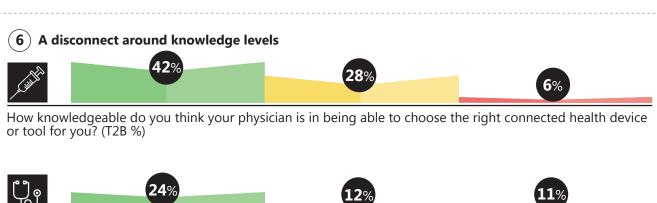

## Type 2 Diabetes Deep-Dive: USA, UK & Japan

a connected health device or tool to manage ...

How knowledgeable do you feel as a physician in being able to choose the right connected health device or tool for your patients (T2B%)

\*Knowledge level using a 7 point scale ranging from "Very knowledgeable (7) to "Not at all knowledgable" (1).

\*USA • UK • Japan

\*Knowledge level using a 7 point scale ranging from "Very knowledgeable (7) to "Not at all knowledgable" (1).