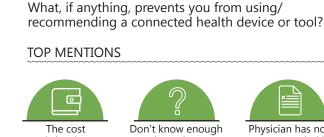

## Connected Health: Coming ready or not

Do you currently, or have you ever, used a connected health device or tool to manage your health?

T2B % - 7 point scale combined 6 & 7

Level of agreement with statement If the following healthcare professionals recommended a CHD as part of my treatment plan I would use it. (T2B% - 7 point scale, combined score of 6 & 7)