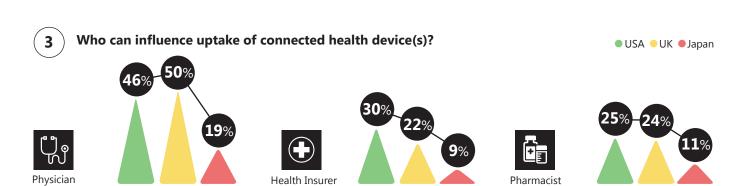

## Connected Health: Coming ready or not

Do you currently, or have you ever, used a connected health device or tool to manage your health?

T2B % - 7 point scale combined 6 & 7

Level of agreement with statement If the following healthcare professionals recommended a CHD as part of my treatment plan I would use it. (T2B% - 7 point scale, combined score of 6 & 7)